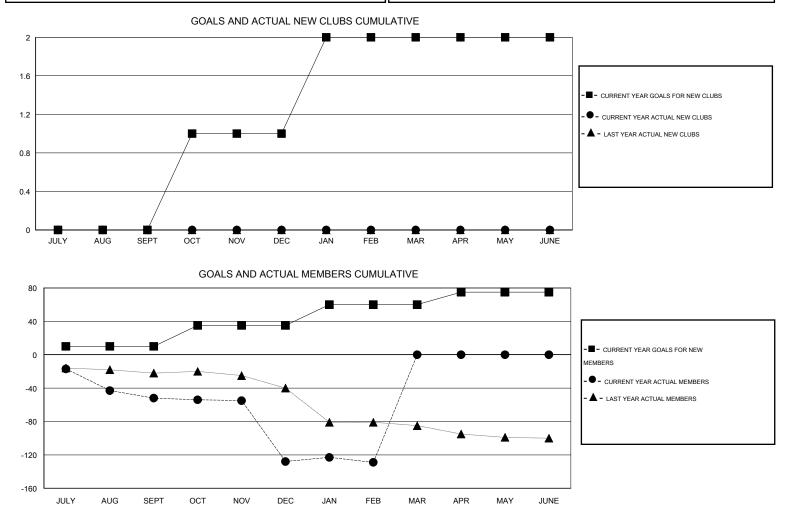

## LOCATION NORTH DAKOTA

GMT CA 1

|               |                  | Clubs               |                            |                             |               |                    | Members                          |                              |                             |
|---------------|------------------|---------------------|----------------------------|-----------------------------|---------------|--------------------|----------------------------------|------------------------------|-----------------------------|
|               | RESU             | LTS FOR 2013-2014   |                            |                             |               | RESU               | ILTS FOR 2013-2014               |                              |                             |
| QUARTER       | NEW CLUB<br>GOAL | ACTUAL NEW<br>CLUBS | ACTUAL<br>DROPPED<br>CLUBS | ACTUAL NET<br>GAIN/<br>LOSS | QUARTER       | NEW MEMBER<br>GOAL | ACTUAL TOTAL<br>MEMBERS<br>ADDED | ACTUAL<br>DROPPED<br>MEMBERS | ACTUAL NET<br>GAIN/<br>LOSS |
| JULY/AUG/SEPT | 0                | 0                   | 1                          | -1                          | JULY/AUG/SEPT | 10                 | 21                               | 73                           | -52                         |
| OCT/NOV/DEC   | 1                | 0                   | 3                          | -3                          | OCT/NOV/DEC   | 25                 | 22                               | 98                           | -76                         |
| JAN/FEB/MAR   | 1                | 0                   | 0                          | 0                           | JAN/FEB/MAR   | 25                 | 20                               | 21                           | -1                          |
| APR/MAY/JUNE  | 0                | 0                   | 0                          | 0                           | APR/MAY/JUNE  | 15                 | 0                                | 0                            | 0                           |